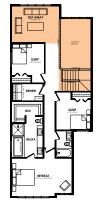

#### **Details**

Style 2 Storey Single Family

Bedrooms Bathrooms

Double 20' x 21' Garage

Second floor plan

# Nysa options

## **Elevation options**

Square footage, layout options and window locations may change with elevation changes.

you've got it so use it

Maximum living® option

Rear bonus room open-to-below

Front bonus room open-to-below

Front bonus room

Centre bonus room

4th bedroom

**Second floor options** 

**Home Price** 

(including house, lot and GST) Lot no.

Please note that elevations and renderings are a guideline only. Architectural requirements or restrictions may differ per subdivision. Exterior upgrade options are available.