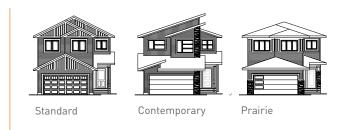

## **Elevation options**

Square footage, layout options and window locations may change with elevation changes.

you've got it so use it

Maximum living® option

Rear bonus room open-to-below

Front bonus room open-to-below