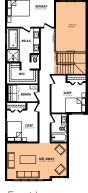

#### **Details**

Style 2 Storey Single Family

Bedrooms Bathrooms

Double 20' x 21' Garage

Second floor plan

# Nysa options

## **Elevation options**

Square footage, layout options and window locations may change with elevation changes.

you've got it so use it

Maximum living® option

Rear bonus room open-to-below

Front bonus room open-to-below

Front bonus room

Centre bonus room

4th bedroom

**Second floor options** 

**Home Price** 

(including house, lot and GST) Lot no.

Please note that elevations and renderings are a guideline only. Architectural requirements or restrictions may differ per subdivision. Exterior upgrade options are available.