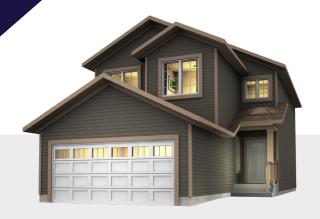

Shown in Standard elevation

# Nysa 2097 sq. ft.

Prestige Specification

#### **Details**

Style 2 Storey Single Family

Bedrooms Bathrooms

Double 20' x 21' Garage

Second floor plan