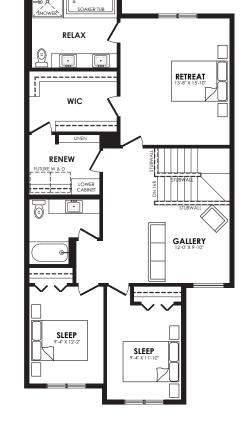

### Specs

Width of House 26 ft. Main Floor 958 sq. ft. Second Floor 1139 sq. ft.

Maximum Living® 790 sq. ft.

#### **Details**

Style 2 Storey Single Family

Bedrooms Bathrooms

Double 20' x 21' Garage

Second floor plan