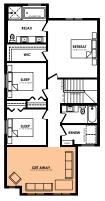

#### **Details**

Style 2 Storey Single Family

Bedrooms Bathrooms

Double 20' x 21' Garage

Second floor plan

# Nysa options

## **Elevation options**

Square footage, layout options and window locations may change with elevation changes.

you've got it so use it

Maximum living® option

Rear bonus room open-to-below

Front bonus room open-to-below

Front bonus room

Centre bonus room

4th bedroom

**Second floor options** 

**Home Price** 

(including house, lot and GST) Lot no.

Please note that elevations and renderings are a guideline only. Architectural requirements or restrictions may differ per subdivision. Exterior upgrade options are available.