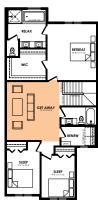

# Nysa 2097 sq. ft.

Prestige Specification

### Specs

Width of House 26 ft. Main Floor 958 sq. ft. Second Floor 1139 sq. ft.

Maximum Living® 790 sq. ft.

#### **Details**

Style 2 Storey Single Family

Bedrooms Bathrooms

Double 20' x 21' Garage

Second floor plan