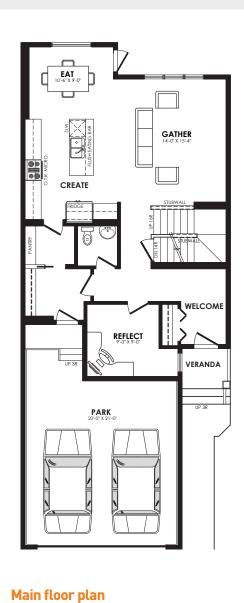

### Specs

Width of House 26 ft. Main Floor 958 sq. ft. Second Floor 1139 sq. ft.

Maximum Living® 790 sq. ft.

#### **Details**

Style 2 Storey Single Family

Bedrooms Bathrooms

Double 20' x 21' Garage

Second floor plan