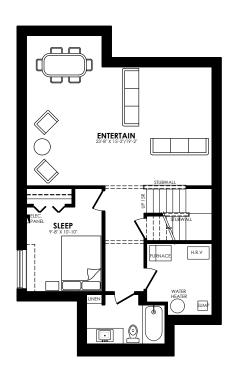

### Specs

Width of House 26 ft. Main Floor 958 sq. ft. Second Floor 1139 sq. ft.

Maximum Living® 790 sq. ft.

#### **Details**

Style 2 Storey Single Family

Bedrooms Bathrooms

Double 20' x 21' Garage

Second floor plan