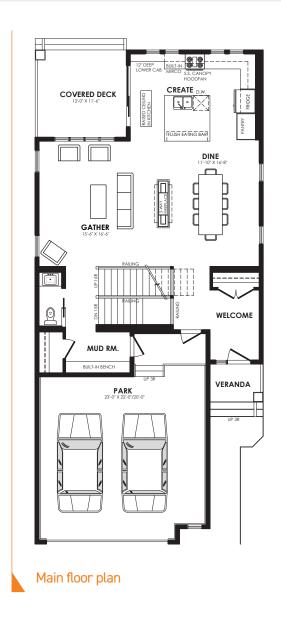

#### Details Width of House 30 ft.

Main Floor 1086 sq. ft. Second Floor 1360 sq. ft.

Maximum Living® 782 sq. ft. Garage

Style 2 Storey Single Family

Bedrooms Bathrooms 2.5

Double 23' x 22'/20'

Second floor plan

### MaXimum living®

you've got it so use it

Maximum living® option

Indoor/outdoor fireplace

Main floor options

Home Price

(including house, lot and GST)  $\,$  Lot no.

Please note that elevations and renderings are a guideline only. Architectural requirements or restrictions may differ per subdivision. Exterior upgrade options are available.