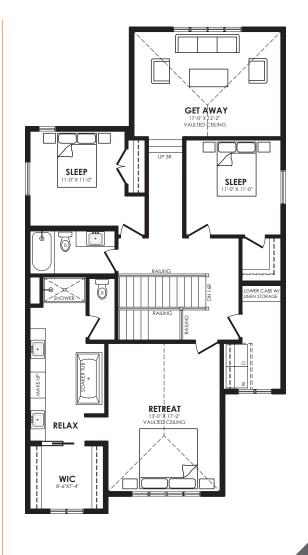

#### Details Width of House 30 ft.

Main Floor 1086 sq. ft. Second Floor 1360 sq. ft.

Maximum Living® 782 sq. ft. Garage

Style 2 Storey Single Family

Bedrooms Bathrooms 2.5

Double 23' x 22'/20'

Second floor plan