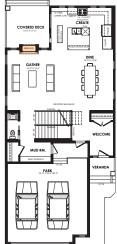

#### Details Width of House 30 ft.

Main Floor 1086 sq. ft. Second Floor 1360 sq. ft.

Maximum Living® 782 sq. ft. Garage

Style 2 Storey Single Family

Bedrooms Bathrooms 2.5

Double 23' x 22'/20'

Second floor plan

### MaXimum living®

you've got it so use it

Maximum living® option

Indoor/outdoor fireplace

Main floor options

Home Price

(including house, lot and GST)  $\,$  Lot no.

Please note that elevations and renderings are a guideline only. Architectural requirements or restrictions may differ per subdivision. Exterior upgrade options are available.