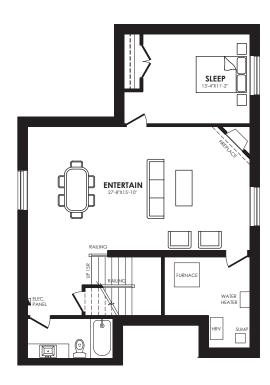

#### Details Width of House 30 ft.

Main Floor 1086 sq. ft. Second Floor 1360 sq. ft.

Maximum Living® 782 sq. ft. Garage

Style 2 Storey Single Family

Bedrooms Bathrooms 2.5

Double 23' x 22'/20'

Second floor plan