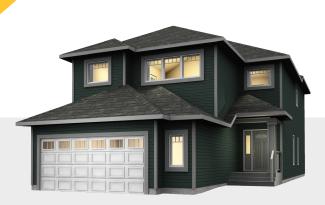

#### Shown in Standard elevation

## 2446 sq. ft.

### Pinnacle Specification

#### Specs

#### Details Width of House 30 ft.

Main Floor 1086 sq. ft. Second Floor 1360 sq. ft.

Maximum Living® 782 sq. ft. Garage

Style 2 Storey Single Family

Bedrooms Bathrooms 2.5

Double 23' x 22'/20'





Second floor plan



# lo options



Standard

### Elevation option

Square footage, layout options and window locations may change with elevation changes.



### MaXimum living®

you've got it so use it

Maximum living® option







Indoor/outdoor fireplace

Main floor options

Home Price

(including house, lot and GST)  $\,$  Lot no.

Please note that elevations and renderings are a guideline only. Architectural requirements or restrictions may differ per subdivision. Exterior upgrade options are