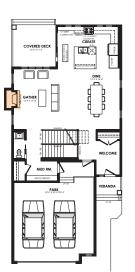

#### Details Width of House 30 ft.

Main Floor 1086 sq. ft. Second Floor 1360 sq. ft.

Maximum Living® 782 sq. ft. Garage

Style 2 Storey Single Family

Bedrooms Bathrooms 2.5

Double 23' x 22'/20'

Second floor plan

### MaXimum living®

you've got it so use it

Maximum living® option

Indoor/outdoor fireplace

Main floor options

Home Price

(including house, lot and GST)  $\,$  Lot no.

Please note that elevations and renderings are a guideline only. Architectural requirements or restrictions may differ per subdivision. Exterior upgrade options are available.