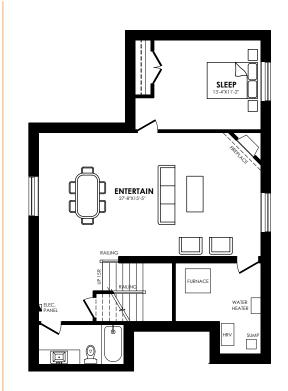

## MaXimum living®

you've got it so use it

(including house, lot and GST) Lot no.

Maximum living<sup>®</sup> option

Alternate fireplace location

Indoor/outdoor fireplace