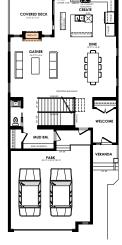

Shown in customized Standard elevation

# 0

# 2446 sq. ft.

### Pinnacle Specification

30 ft.

1086 sq. ft.

1360 sq. ft.

782 sq. ft.

#### Specs

Width of House Main Floor Second Floor Maximum Living<sup>®</sup>

#### Details Style

Bedrooms

Bathrooms

Garage

2 Storey Single Family 3 2.5 Double 23' x 22'/20'

Coventi

Homes

s" 🕋





Second floor plan



### lo options



#### **Elevation options**

Square footage, layout options and window locations may change with elevation changes.



## MaXimum living®

you've got it so use it

(including house, lot and GST) Lot no.

Maximum living<sup>®</sup> option





Alternate fireplace location

Indoor/outdoor fireplace

#### Main floor options

Please note that elevations and renderings are a guideline only. Architectural requirements or restrictions may differ per subdivision. Exterior upgrade options are available.



### Craftsman

Home Price