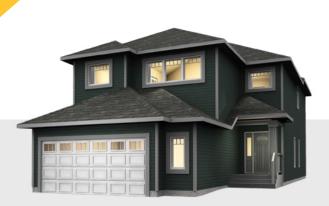

Shown in customized Standard elevation

# 0

# 2446 sq. ft.

### Pinnacle Specification

30 ft.

1086 sq. ft.

1360 sq. ft.

782 sq. ft.

#### Specs

Width of House Main Floor Second Floor Maximum Living<sup>®</sup>

#### Details Style

Bedrooms

Bathrooms

Garage

2 Storey Single Family 3 2.5 Double 23' x 22'/20'

Coventi

Homes

s" 🕋





Second floor plan



### lo options



#### **Elevation options**

Square footage, layout options and window locations may change with elevation changes.



## MaXimum living®

you've got it so use it

(including house, lot and GST) Lot no.

Maximum living<sup>®</sup> option





Alternate fireplace location

Indoor/outdoor fireplace

#### Main floor options

Please note that elevations and renderings are a guideline only. Architectural requirements o