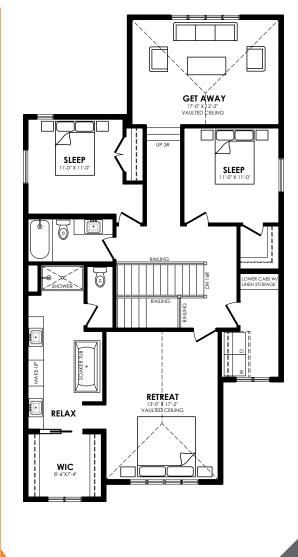

Shown in customized Standard elevation

# 0

# 2446 sq. ft.

### Pinnacle Specification

30 ft.

1086 sq. ft.

1360 sq. ft.

782 sq. ft.

#### Specs

Width of House Main Floor Second Floor Maximum Living<sup>®</sup>

#### Details Style

Bedrooms

Bathrooms

Garage

2 Storey Single Family 3 2.5 Double 23' x 22'/20'

Coventi

Homes

s" 🕋





Second floor plan



### lo options



#### **Elevation options**

Square footage, layout options and window locations may change with elevation changes.



## MaXimum living®

you've got it so use it

(including house, lot and GST) Lot no.

Maximum living<sup>®</sup> option





Alternate fireplace location

Indoor/outdoor fireplace

#### Main floor options

Please note that elevations and renderings are a guideline only. Architectural requirements or restrictions may differ per subdivision. Exterior upgrade options are available.



### Craftsman

Home Price