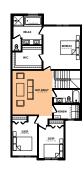

# MaXimum living®

you've got it so use it

Maximum living® option

Main floor bedroom & full bath

## Main floor option

Front bonus room open-to-below

Front bonus room

Centre bonus room

**Second floor options** 