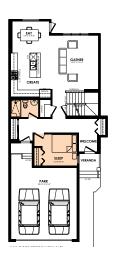

### Specs

**Details** Width of House 26 ft. Style

Main Floor 970 sq. ft. Bedrooms Second Floor 1139 sq. ft. Bathrooms 2.5

Maximum Living® 790 sq. ft. Garage Double 20' x 21'

2 Storey Single Family

Second floor plan