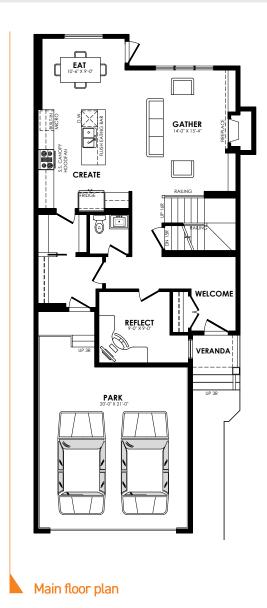

### Specs

**Details** Width of House 26 ft. Style

Main Floor 970 sq. ft. Bedrooms Second Floor 1139 sq. ft. Bathrooms 2.5

Maximum Living® 790 sq. ft. Garage Double 20' x 21'

2 Storey Single Family

Second floor plan

# MaXimum living®

you've got it so use it

Maximum living® option

Rear bonus room open-to-below

Front bonus room open-to-below

4th bedroom

Front bonus room

Centre bonus room