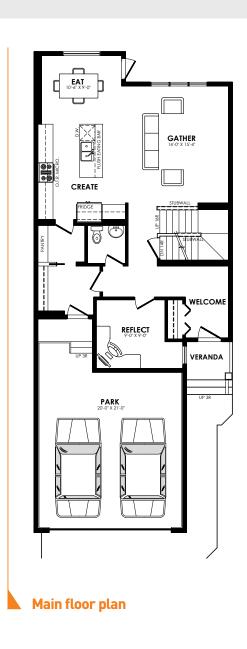

### Specs

**Details** Width of House 26 ft. Style

Main Floor 970 sq. ft. Bedrooms Second Floor 1139 sq. ft. Bathrooms 2.5

Maximum Living® 790 sq. ft. Garage Double 20' x 21'

2 Storey Single Family

Second floor plan

**Details** 

Style 2 Storey Single Family Bedrooms

Bathrooms 2.5

Garage Double 20' x 21'

Second floor plan