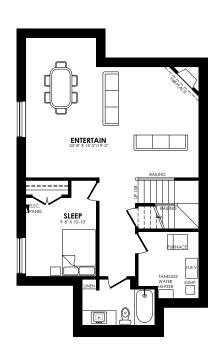

### Specs

**Details** Width of House 26 ft. Style

Main Floor 970 sq. ft. Bedrooms Second Floor 1139 sq. ft. Bathrooms 2.5

Maximum Living® 790 sq. ft. Garage Double 20' x 21'

2 Storey Single Family

Second floor plan

**Details** 

Style 2 Storey Single Family Bedrooms

Bathrooms 2.5

Garage Double 20' x 21'

Second floor plan