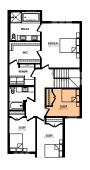

### Specs

**Details** Width of House 26 ft. Style

Main Floor 970 sq. ft. Bedrooms Second Floor 1139 sq. ft. Bathrooms 2.5

Maximum Living® 790 sq. ft. Garage Double 20' x 21'

2 Storey Single Family

Second floor plan