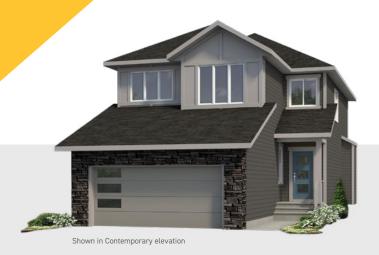

# Nysa 2109 sq. ft.

### **Elevation options**

Square footage, layout options and window locations may change with elevation changes.

Main floor bedroom & full bath