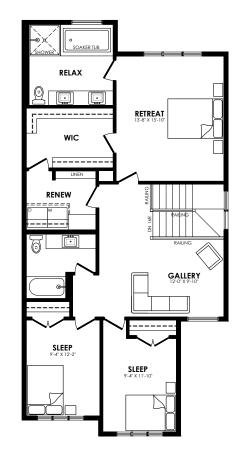

### Specs

**Details** Width of House 26 ft. Style

Main Floor 970 sq. ft. Bedrooms Second Floor 1139 sq. ft. Bathrooms 2.5

Maximum Living® 790 sq. ft. Garage Double 20' x 21'

2 Storey Single Family

Second floor plan

**Details** 

Style 2 Storey Single Family Bedrooms

Bathrooms 2.5

Garage Double 20' x 21'

Second floor plan