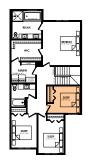

### Specs

**Details** Width of House 26 ft. Style

Main Floor 970 sq. ft. Bedrooms Second Floor 1139 sq. ft. Bathrooms 2.5

Maximum Living® 790 sq. ft. Garage Double 20' x 21'

2 Storey Single Family

Second floor plan

### Main floor option