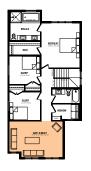

## Prestige Specification

| _      |   |        |    |   |
|--------|---|--------|----|---|
| _      | n | $\sim$ | _  | - |
| $\sim$ | u | e      | ι. | 5 |
|        |   |        |    |   |

Width of House 26 ft. Main Floor 958 sq. ft. Second Floor 1139 sq. ft. Maximum Living® 790 sq. ft.

**Details** 

Style 2 Storey Single Family Bedrooms

Bathrooms 2.5

Garage Double 20' x 21'

Second floor plan