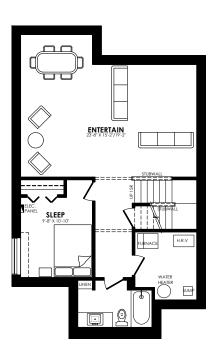

# MaXimum living®

you've got it so use it

Maximum living® option

Rear bonus room open-to-below

Front bonus room open-to-below

4th bedroom

Front bonus room

Centre bonus room

# MaXimum living®

you've got it so use it

Maximum living® option

Main floor bedroom & full bath

## Main floor option

Front bonus room open-to-below

Front bonus room

Centre bonus room

**Second floor options** 