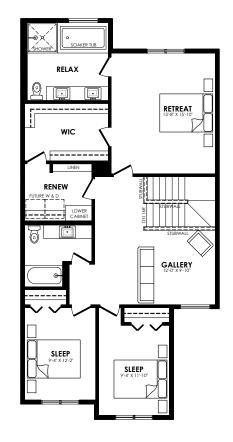

### Specs

**Details** Width of House 26 ft. Style

Main Floor 970 sq. ft. Bedrooms Second Floor 1139 sq. ft. Bathrooms 2.5

Maximum Living® 790 sq. ft. Garage Double 20' x 21'

2 Storey Single Family

Second floor plan

**Details** 

Style 2 Storey Single Family Bedrooms

Bathrooms 2.5

Garage Double 20' x 21'

Second floor plan