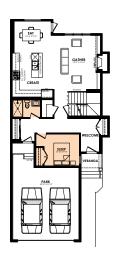

# Nysa 2109 sq. ft.

## Pinnacle Specification

### Specs

**Details** Width of House 26 ft. Style

Main Floor 970 sq. ft. Bedrooms Second Floor 1139 sq. ft. Bathrooms 2.5

Maximum Living® 790 sq. ft. Garage Double 20' x 21'

2 Storey Single Family

Second floor plan