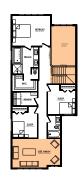

# MaXimum living®

you've got it so use it

Maximum living® option

Main floor bedroom & full bath

## Main floor option

Front bonus room open-to-below

Front bonus room

Centre bonus room

**Second floor options** 