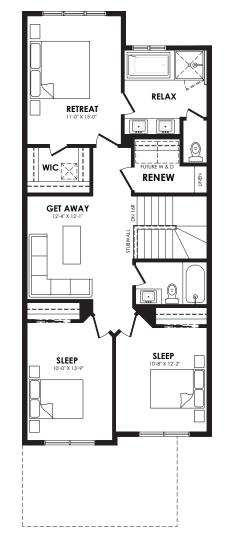

2 Storey Single Family

Bedrooms 3
Bathrooms 2.5

Garage Double 18' x 22'

Second floor plan