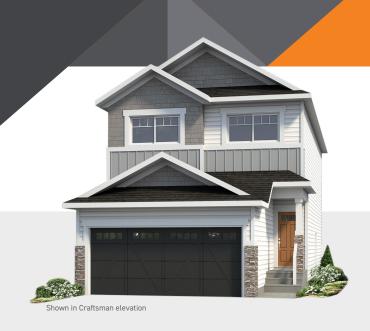

# Aquila

1807 sq. ft.

Pointe Specification

Specs

Width 22 ft.

Main Floor 811 sq. ft.

Second Floor 996 sq. ft.

Details
Style

2 Storey Single Family

Bedrooms 3
Bathrooms 2.5

Garage Double 18' x 22'

Second floor plan