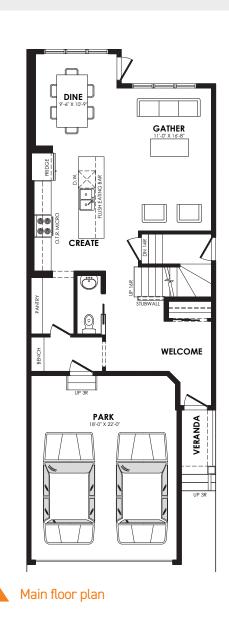

# Aquila

1807 sq. ft.

Pointe Specification

Specs

Width 22 ft.

Main Floor 811 sq. ft.

Second Floor 996 sq. ft.

Details
Style

2 Storey Single Family

Bedrooms 3
Bathrooms 2.5

Garage Double 18' x 22'

Second floor plan