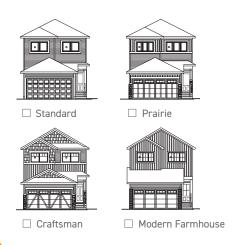

#### Elevation

Square footage, layout options and window locations may change with elevation changes.