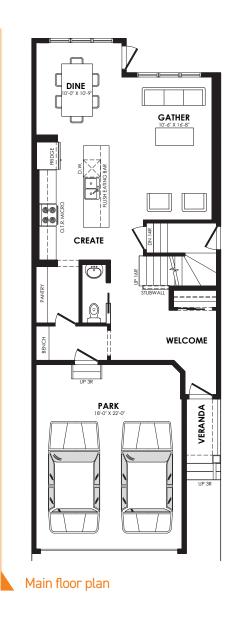

# Aquila

1807 sq. ft.

Pointe Specification

Specs

Width 22 ft.

Main Floor 811 sq. ft.

Second Floor 996 sq. ft.

Bedrooms Bathrooms

**Details** 

Style

Bathrooms 2.5 Garage Double 18' x 22'

2 Storey Single Family

Second floor plan