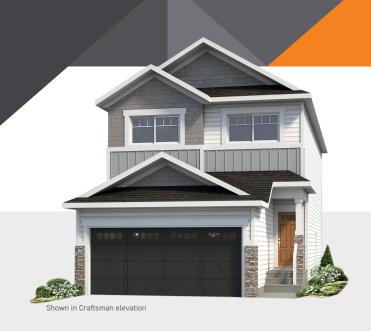

# Aquila

1807 sq. ft.

Pointe Specification

Specs

Width 22 ft.

Main Floor 811 sq. ft.

Second Floor 996 sq. ft.

Bedrooms Bathrooms

#### Elevation

Square footage, layout options and window locations may change with elevation changes.