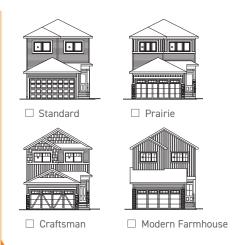

#### Elevation

Square footage, layout options and window locations may change with elevation changes.