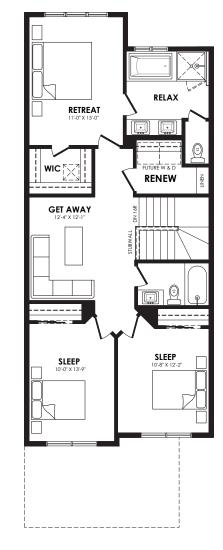

# Aquila

1807 sq. ft.

Pointe Specification

Specs

Width 22 ft.

Main Floor 811 sq. ft.

Second Floor 996 sq. ft.

Bedrooms Bathrooms

**Details** 

Style

Bathrooms 2.5 Garage Double 18' x 22'

2 Storey Single Family

Second floor plan